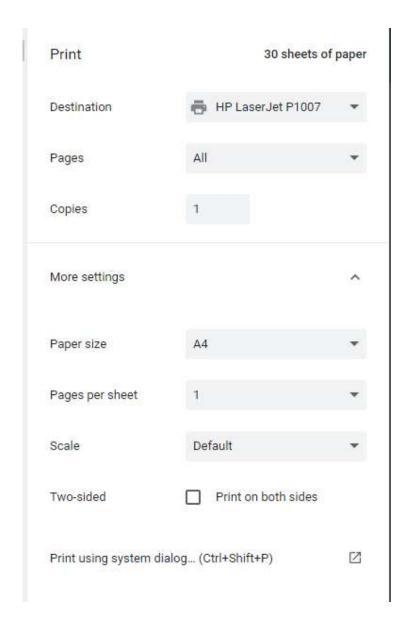

To print the certificate/marksheet, open the downloaded PDF file using Google Chrome

Paper Size: A4

Scale: Default

• On the back side, Institutions to put the following seal

This Certificate is distributed through this Institution